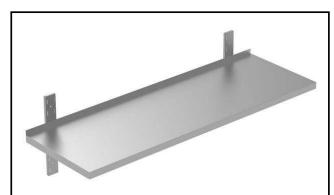

### PLUS - Static Preparation 1200 mm Solid Wall Shelf with Brackets

| ITEM #  |  |
|---------|--|
| MODEL # |  |
| NAME #  |  |
| SIS #   |  |
| ΔΙΔ #   |  |

#### Construction

- Wall shelf is 30mm high, 10/10 in thickness and Scotch Brite finishing and upturned edges.
- Upstand is 20mm high to better hygiene and cleanability.
- Wall fastening kit supplied with the shelves.
- Wall shelves up to a length of 1600mm are supplied with 2 wall brackets, longer shelves with 3 wall brackets.

## **Key Information:**

External dimensions, Width:

134149 (GGWSS124)1200 mmExternal dimensions, Depth:415 mmExternal dimensions, Height:350 mmNet weight:7 kg

PLUS - Static Preparation 1200 mm Solid Wall Shelf with Brackets