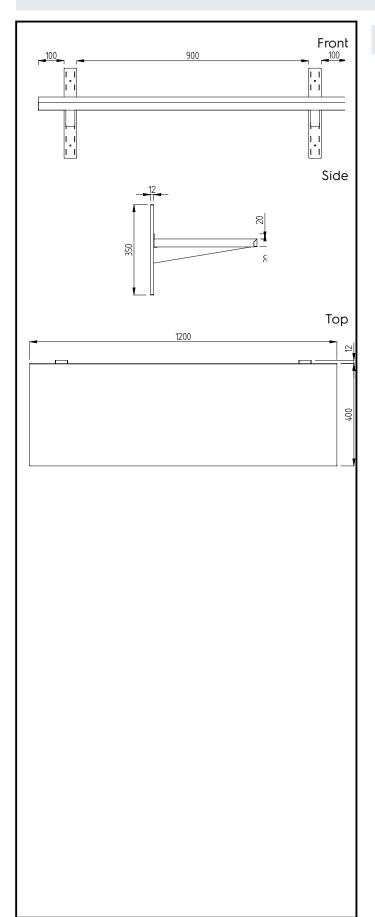

#### Construction

- Wall shelf is 30mm high, 10/10 in thickness and Scotch Brite finishing and upturned edges.
- Upstand is 20mm high to better hygiene and cleanability.
- Wall fastening kit supplied with the shelves.
- Wall shelves up to a length of 1600mm are supplied with 2 wall brackets, longer shelves with 3 wall brackets.

## **Key Information:**

External dimensions, Width:

134149 (GGWSS124)1200 mmExternal dimensions, Depth:415 mmExternal dimensions, Height:350 mmNet weight:7 kg

PLUS - Static Preparation 1200 mm Solid Wall Shelf with Brackets